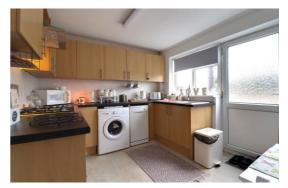

#### Kitchen/Diner 9' 1" x 12' 11" (2.76m x 3.94m)

A lovely sized room fitted with a modern matching range of wall, base, and drawer units with work surfaces over which incorporates a one and a half bowl sink drainer unit with mixer tap and an integrated oven and hob with hood over with spaces for additional appliances. The room additionally benefits from having tile effect flooring, radiator, two double glazed windows to the rear elevation and a double glazed door leading to the rear garden.