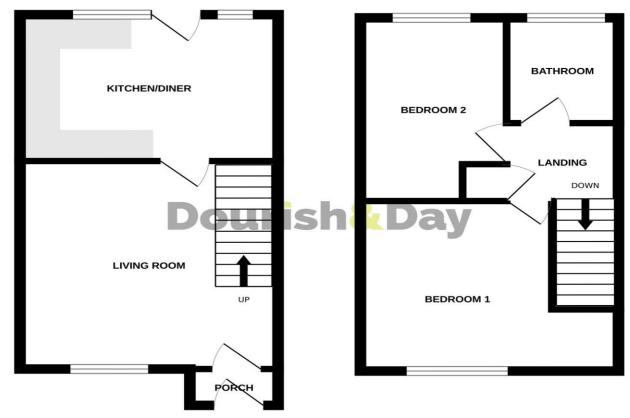

On the ground floor, you'll find an entrance porch, a comfortable living room, and a spacious kitchen/dining area. Upstairs, there are two double bedrooms and a family bathroom. Outside, the property boasts a charming garden with low maintenance frontage and a beautifully designed enclosed rear garden. What's more, it includes a garage, a rare feature in this price range! Don't wait, schedule your viewing today.

#### **Entrance Hall**

Accessed through a double glazed entrance door with an internal glazed door leading through to the living room.

#### Living Room 12' 10" x 12' 10" (3.91m x 3.92m)

A cosy reception room featuring decorative painted beams to the ceiling, stairs to the first floor accommodation, radiator and a double glazed window to the front elevation.

#### Kitchen/Diner 9' 1" x 12' 11" (2.76m x 3.94m)

A lovely sized room fitted with a modern matching range of wall, base, and drawer units with work surfaces over which incorporates a one and a half bowl sink drainer unit with mixer tap and an integrated oven and hob with hood over with spaces for additional appliances. The room additionally benefits from having tile effect flooring, radiator, two double glazed windows to the rear elevation and a double glazed door leading to the rear garden.

#### **First Floor Landing**

Having a access to loft space and storage cupboard housing the gas central heating boiler.

#### Bedroom One 10' 7" x 13' 0" (3.23m x 3.95m)

A double bedroom having a radiator and a double glazed window to the front elevation.

#### **Bedroom Two** 11' 8" x 6' 8" (3.55m x 2.04m)

A second smaller double room having a radiator and a double glazed window to the rear elevation.

#### Family Bathroom 6' 0" x 6' 0" (1.83m x 1.82m)

Fitted with a modern white suite which includes a panelled bath with electric shower over, pedestal wash hand basin and a WC. Tile effect flooring, radiator and a double glazed window to the rear elevation.

#### Garage

The garage for this property is situated in a separate block of garages and is accessed through a up and over garage door.

You can reach us 9am to 9pm, 7 days a week

14 Salter Street, Stafford, Staffordshire, ST16 2JU

hello@dourishandday.co.uk

GROUND FLOOR

**1ST FLOOR** 

Whilst every attempt has been made to ensure the accuracy of the hoorpian contained nere, measurements of doors, windows, rooms and any other items are approximate and no responsibility is taken for any error, omission or mis-statement. This plan is for illustrative purposes only and should be used as such by any prospective purchaser. The services, systems and appliances shown have not been tested and no guarantee as to their operability or efficiency can be given.