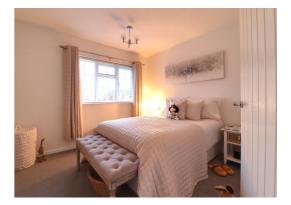

#### Bedroom One 10' 7" x 13' 0" (3.23m x 3.95m)

A double bedroom having a radiator and a double glazed window to the front elevation.

#### **Bedroom Two** 11' 8" x 6' 8" (3.55m x 2.04m)

A second smaller double room having a radiator and a double glazed window to the rear elevation.