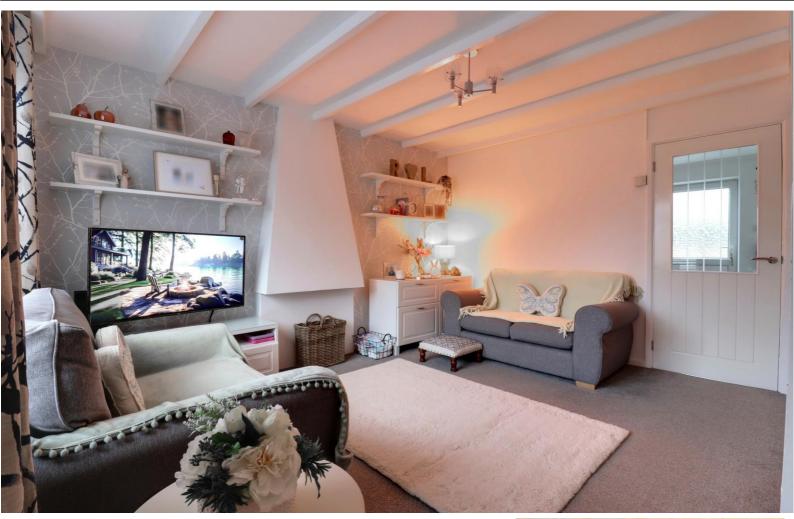

#### Living Room 12' 10" x 12' 10" (3.91m x 3.92m)

A cosy reception room featuring decorative painted beams to the ceiling, stairs to the first floor accommodation, radiator and a double glazed window to the front elevation.