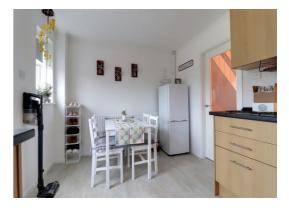

#### Kitchen/Diner 9' 1" x 12' 11" (2.76m x 3.94m)

A lovely sized room fitted with a modern matching range of wall, base, and drawer units with work surfaces over which incorporates a one and a half bowl sink drainer unit with mixer tap and an integrated oven and hob with hood over with spaces for additional appliances. The room additionally benefits from having tile effect flooring, radiator, two double glazed windows to the rear elevation and a double glazed door leading to the rear garden.