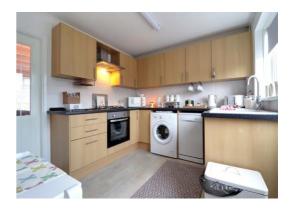

#### Kitchen/Diner 9' 1" x 12' 11" (2.76m x 3.94m)

A lovely sized room fitted with a modern matching range of wall, base, and drawer units with work surfaces over which incorporates a one and a half bowl sink drainer unit with mixer tap and an integrated oven and hob with hood over with spaces for additional appliances. The room additionally benefits from having tile effect flooring, radiator, two double glazed windows to the rear elevation and a double glazed door leading to the rear garden.