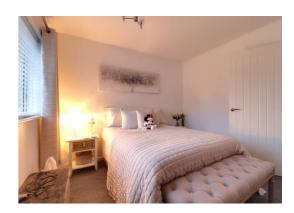

#### Bedroom One 10' 7" x 13' 0" (3.23m x 3.95m)

A double bedroom having a radiator and a double glazed window to the front elevation.

#### **Bedroom Two** 11' 8" x 6' 8" (3.55m x 2.04m)

A second smaller double room having a radiator and a double glazed window to the rear elevation.