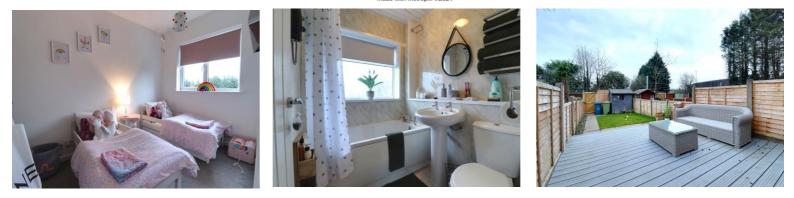

#### Bedroom One 10' 7" x 13' 0" (3.23m x 3.95m)

A double bedroom having a radiator and a double glazed window to the front elevation.

#### **Bedroom Two** 11' 8" x 6' 8" (3.55m x 2.04m)

A second smaller double room having a radiator and a double glazed window to the rear elevation.

#### Family Bathroom 6' 0" x 6' 0" (1.83m x 1.82m)

Fitted with a modern white suite which includes a panelled bath with electric shower over, pedestal wash hand basin and a WC. Tile effect flooring, radiator and a double glazed window to the rear elevation.

#### **Outside - Rear**

A beautifully designed rear garden which features a large decked seating area which leads onto a lawned area with a paved pathway which in-turn provides access to a rear gate.